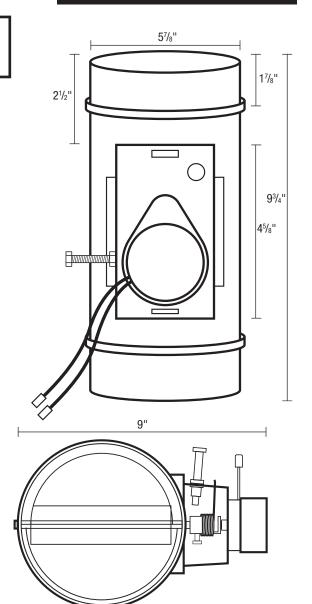

# **Motorized Damper**

# • Description

Motorized fresh air intake damper for usage with Air King QFAM and FAS models.

# Mounting

Mounts inline with FAS or QFAM series fresh air machines.

#### Connections

Included 24 volt transformer connects to internal receptical in FAS or QFAM unit.

Lead wires: 22 AWG, 12 inches

# Construction

Galvanized steel

# Damper

Single blade damper. Internal gasket to tightly close off ducting, minimizing air leakage.