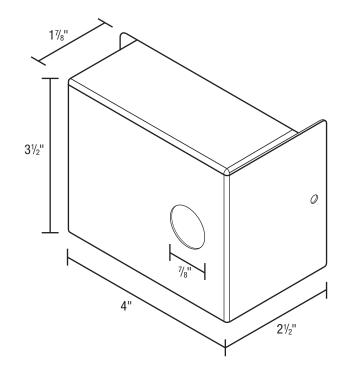

### Mounting

Mounts directly to FAS series models via mounting hole on side of unit. Included mounting hardware is required to secure the relay to the front of the FAS series unit.

### Connections

Includes wire harness for direct plug-in connection to FAS unit.

**U.S.:** 820 Lincoln Avenue West Chester, Pennsylvania 19380-4466 Tel: (610) 692-7400 • 877-304-3785

Fax: (610) 696-8048

Canada: