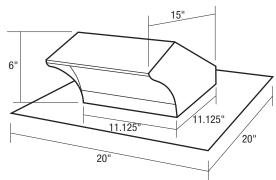

#### **Model PRC10R**

Fits up to 10" round duct Backdraft damper with bird screen 22 gauge galvanized steel construction

| PROJECT       |                 |     |            |     |       |                   | ARCHITECT |     |                                 |  |
|---------------|-----------------|-----|------------|-----|-------|-------------------|-----------|-----|---------------------------------|--|
| LOCATION      | I               |     |            |     |       |                   | ENGINEER  |     |                                 |  |
| CONTRACTOR    |                 |     |            |     |       | SUBMITTED BY DATE |           |     |                                 |  |
| FAN<br>NUMBER | MODEL<br>NUMBER | CFM | IN<br>W.C. | RPM | WATTS | AMPS              | SONES     | QTY | OPTIONAL EQUIPMENT<br>& REMARKS |  |
|               |                 |     |            |     |       |                   |           |     |                                 |  |