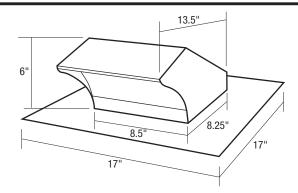

#### **Model PRC6R**

Fits up to 6" round duct
Backdraft damper with bird screen
22 gauge galvanized steel construction