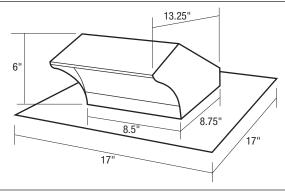

#### **Model PRC8R**

Fits up to 8" round duct Backdraft damper with bird screen 22 gauge galvanized steel construction